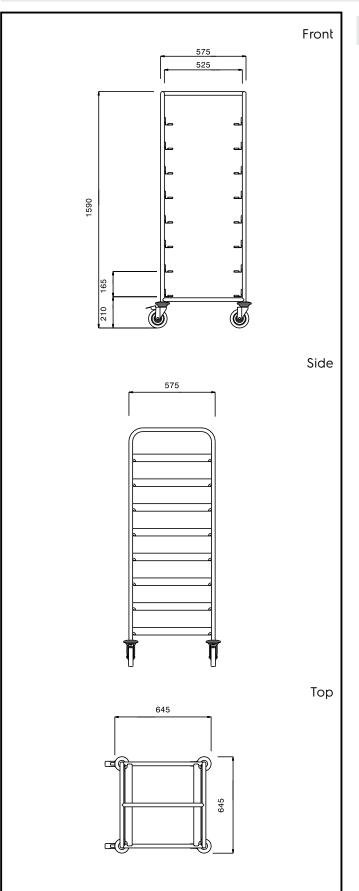

## Key Information:

| External dimensions, Width:  |             |
|------------------------------|-------------|
| 361248 (DRT8)                | 645 mm      |
| External dimensions, Depth:  | 645 mm      |
| External dimensions, Height: | 1590 mm     |
| Wheel material:              | Zinc plated |
| Wheel diameter:              | Ø 125       |
| Net weight:                  | 22 kg       |